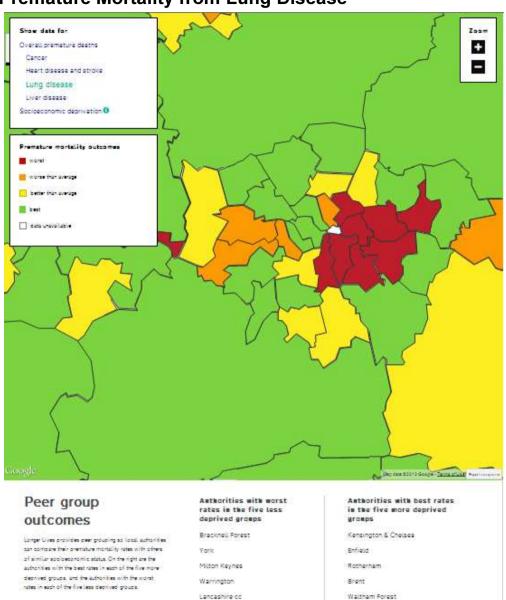

### **Premature Mortality from Lung Disease**

#### Peer group outcomes

Longer Lives provides peer grouping as local authorities can compare their pressure mortality rates with others of aimital aboutschorms status. On the right are the authorities with the loved rates in each of the five more deprived groups, and the submarkles with the worst rates in each of the five less deprived groups.

#### Authorities with worst rates in the five less deprived groups

Brackneiz Forest York

Milton Keynes Warrington

Lancashire oc

#### Anthorities with best rates in the five more deprived groups

Kensington & Chelsea

Enfield Rotherham

Brent

Waltham Forest