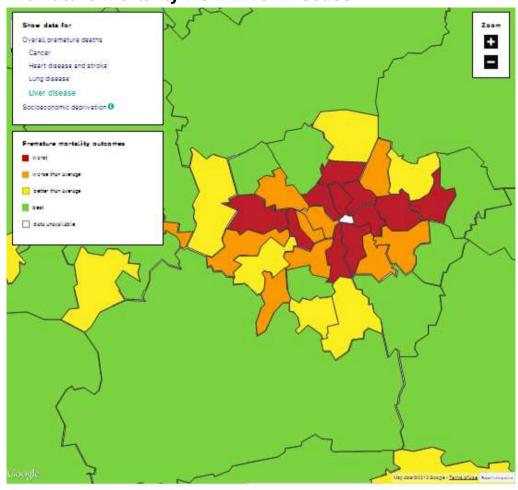

#### **APPENDIX 4**

### **Overall Premature Deaths**



## **Premature Cancer Mortality**



## **Premature Mortality from Heart Disease and Stroke**



### **Premature Mortality from Lung Disease**



# **Premature Mortality from Liver Disease**



#### Peer group outcomes

Longer Lives provides peer grouping as local authorities can compare their pressure mortality rates with others of aimital aboutschorms status. On the right are the authorities with the loved rates in each of the five more deprived groups, and the submarkles with the worst rates in each of the five less deprived groups.

#### Authorities with worst rates in the five less deprived groups

Brackneiz Forest York

Milton Keynes Warrington

Lancashire oc

#### Anthorities with best rates in the five more deprived groups

Kensington & Chelsea

Enfield Rotherham

Brent

Waltham Forest