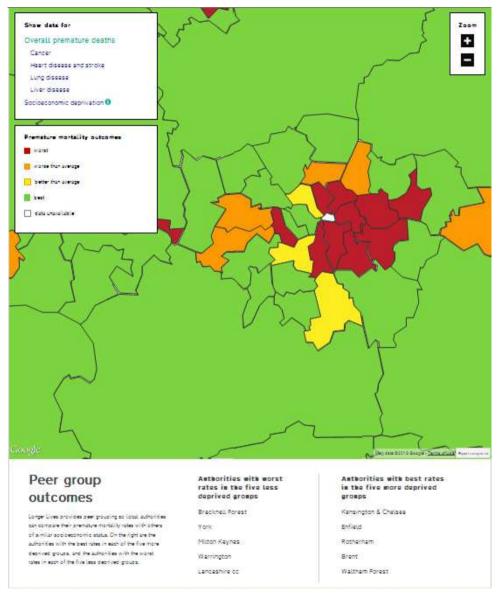

### **Overall Premature Deaths**

#### Peer group outcomes

Longer Lives provides peer grouping as local authorities can compare their pressure mortality rates with others of aimital aboutschorms status. On the right are the authorities with the loved rates in each of the five more deprived groups, and the submarkles with the worst rates in each of the five less deprived groups.

#### Authorities with worst rates in the five less deprived groups

Brackneiz Forest York

Milton Keynes Warrington

Lancashire oc

#### Anthorities with best rates in the five more deprived groups

Kensington & Chelsea

Enfield Rotherham

Brent

Waltham Forest