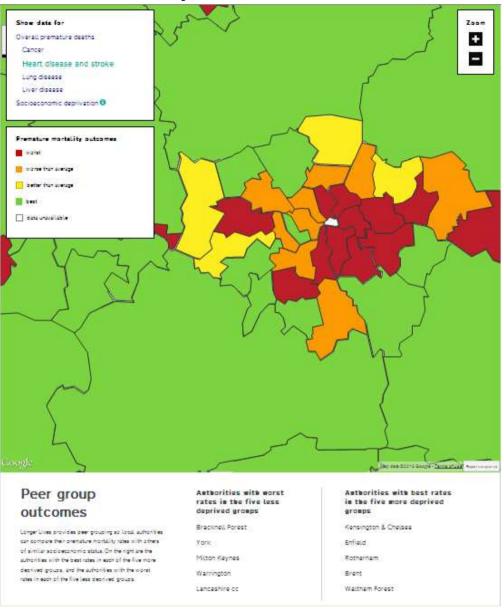

## **Premature Mortality from Heart Disease and Stroke**

#### Peer group outcomes

Longer Lives provides peer grouping as local authorities can compare their pressure mortality rates with others of aimital aboutschorms status. On the right are the authorities with the loved rates in each of the five more deprived groups, and the submarkles with the worst rates in each of the five less deprived groups.

#### Authorities with worst rates in the five less deprived groups

Brackneiz Forest York

Milton Keynes Warrington

Lancashire oc

#### Anthorities with best rates in the five more deprived groups

Kensington & Chelsea

Enfield Rotherham

Brent

Waltham Forest