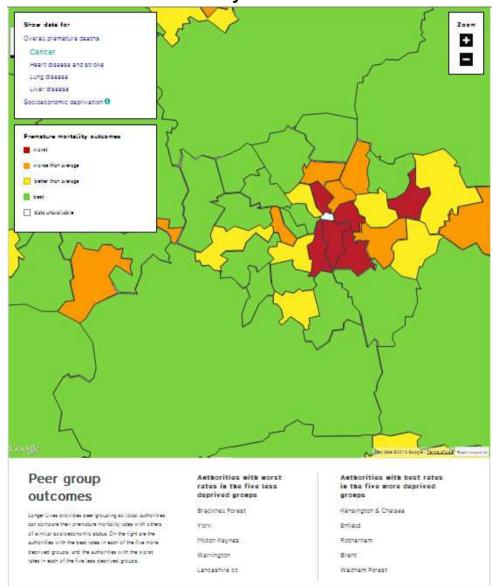

## **Premature Cancer Mortality**

#### Peer group outcomes

Longer Lives provides peer grouping as local authorities can compare their pressure mortality rates with others of aimital aboutschorms status. On the right are the authorities with the loved rates in each of the five more deprived groups, and the submarkles with the worst rates in each of the five less deprived groups.

#### Authorities with worst rates in the five less deprived groups

Brackneiz Forest York

Milton Keynes Warrington

Lancashire oc

#### Anthorities with best rates in the five more deprived groups

Kensington & Chelsea

Enfield Rotherham

Brent

Waltham Forest